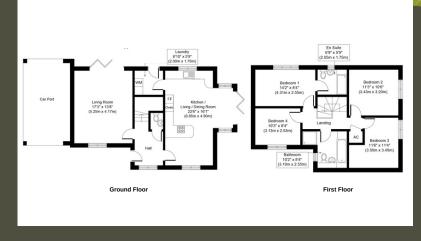

# PLOT 4

- 4 Bedrooms
- Ensuite Bathroom
- Seperate Study
- Bifolding Doors
- Car Port

## PLOT 5

- 4 Bedrooms
- Ensuite Bathroom
- Open Plan Living
- Bifolding Doors
- Car Port