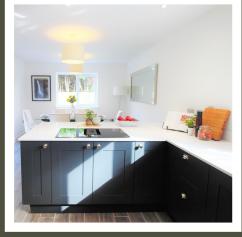

## PLOT 1

- 3 Bedrooms
- Ensuite Bathroom
- Modern Kitchen/Diner
- Generous Living Room
- Contemporary Fixtures

First Floor

# **PLOT 2&3**

- 3 Bedrooms
- Ensuite Bathroom
- Utility Area
- Modern Kitchen/Diner
- Contemporary Fixtures

Kitchen 10' 2" x 7' 11" Dining Room 10' 0" x 7' 8" (3.04m x 2.34m)

Living Room 14' 5" x 10' 7" (4.39m x 3.23m