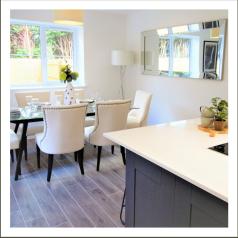

# **PLOT 2&3**

- 3 Bedrooms
- Ensuite Bathroom
- Utility Area
- Modern Kitchen/Diner
- Contemporary Fixtures

Kitchen 10' 2" x 7' 11" Dining Room 10' 0" x 7' 8" (3.04m x 2.34m)

Living Room 14' 5" x 10' 7" (4.39m x 3.23m