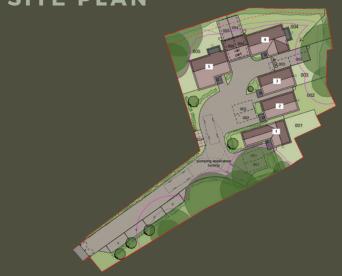

Kempston Parkside is a remarkable development consisting of just five bespoke new homes located in the popular town of Kempston. Built to exacting standards, these stunning 3 & 4 bedroom properties exude elegance and modernity and are accessed via a private, gated entrance.

#### SITE PLAN





#### **CONTACT US:**

Taylor Made, Roman Gate, Saxon Way, Great Denham, Bedford, MK40 4FU

01234 302043

bedford@taylormadeproperties.co.uk



#### **AREA & TRANSPORT**

Kempston is a popular town ideally located just 2 miles from Bedford Town Centre. In Kempston you will find many local amenities including 2 large supermarkets, independent shops and restaurants and the Interchange Retail Park. Close by is Box End Park which offers an array of water sports facilities and Corner 5 lakeside restaurant. From Kempston there is direct access to the A421 and A6 which link to the A1 and M1 motorways. Additionally, Bedford Mainline Train Station is a mere 2 miles away where you can travel to to London St Pancras in 40 minutes.



A421



Luton Airport



## PLOT 1

- 3 Bedrooms
- Ensuite Bathr