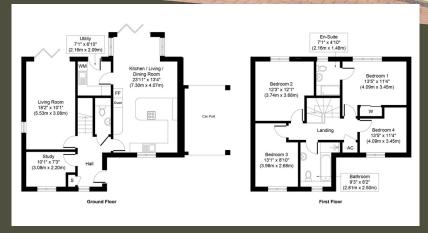

# PLOT 4

- 4 Bedrooms
- Ensuite Bathroom
- Seperate Study
- Bifolding Doors
- Car Port