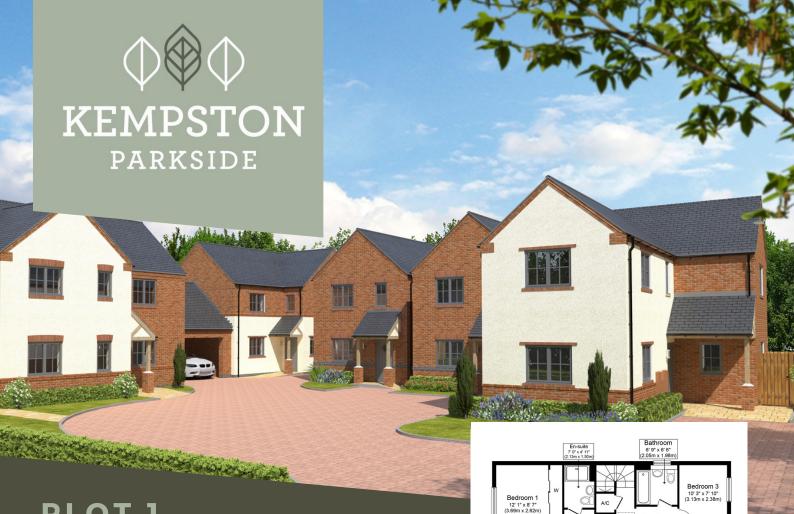

## PLOT 1

- 3 Bedrooms
- Ensuite Bathroom
- Modern Kitchen/Diner
- Generous Living Room
- Contemporary Fixtures

First Floor

Ground Floor

Bedroom 3 10' 4" x 6' 6" (3.16m x 1.98m)

Bedroom 2