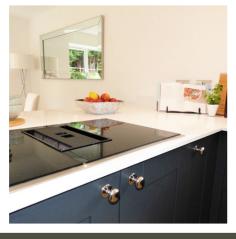

# **PLOT 2&3**

- 3 Bedrooms
- Ensuite Bathroom
- Utility Area
- Modern Kitchen/Diner
- Contemporary Fixtures

Kitchen 10' 2" x 7' 11" Dining Room 10' 0" x 7' 8" (3.04m x 2.34m)

Living Room 14' 5" x 10' 7" (4.39m x 3.23m